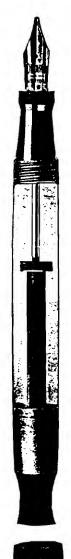

#### EXCLUSIVE FEATURES

Holds nearly three times more ink than any other self-filling pen.

No rubber sac.

Cleans as it fills.

The Tattler Models with transparent barrels show the ink supply at a glance.

CAMEL No. 153. ACTUAL SIZE. PRICE \$7.00.

No. 154. WITH GOLD FILLED BAND \$8.50

CAMEL TATTLER No. 175. ACTUAL SIZE. PRICE \$8.50.
No. 176 WITH GOLD FILLED BAND \$10.00

TATTLER No. 107. ACTUAL SIZE. PRICE \$6.00. No. 169 WITH GOLD FILLED BAND \$7.00